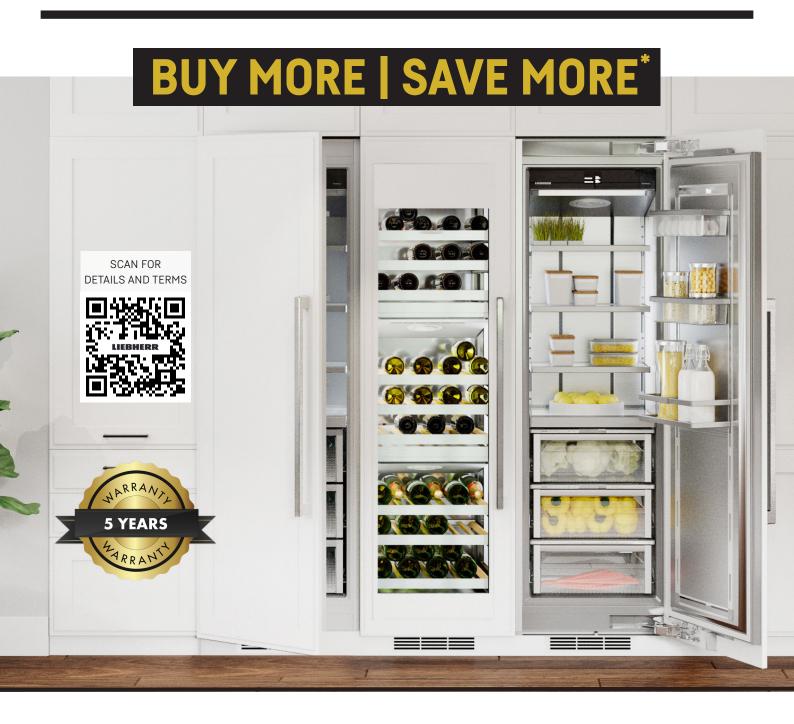

## **SAVE UP TO \$9000\***

LIEBHERR

## Terms & Conditions MONOLITH SAVE UP TO \$9000\*

- Promotional period Monday 20th November 2023 to Wednesday 31st January 2024 (inclusive)
- Eligible models: EGN 9171, EGN 9271, EKB 9471, EKB 9671 & EWT 9275
- \*Purchase 2 Monolith appliances and save \$3500, purchase 3 Monolith appliances and save \$6000 or purchase 4 Monolith appliances and save \$9000
- This offer excludes all Monolith accessories including toe kicks, door panels, handles, side by side kits and door conversions.
- The Liebherr Monolith sales order must be received by Andi-Co Australia Pty Ltd by **Wednesday 31st January 2024** (inclusive) with a 30% minimum deposit paid as per the general terms & conditions of sale.
- To remain eligible for the discount, the balance of the total price is payable prior to dispatch or within 180 days of from the date of order (whichever is the sooner).
- The promotional offer is non-transferrable to purchases made prior to the commencement date of the promotion of **Monday 20th November 2023**.
- A 10% cancellation fee will apply to outstanding orders cancelled prior to dispatch of goods from the Andi-Co Australia warehouse.
- A 20% restocking fee will apply to orders cancelled after the dispatch of product from the Andi-Co Australia warehouse.
- Liebherr appliance clearance display stock, trade seconds or any further special discounts are not eligible for the discount offer.
- This offer is only available for private / domestic / household purchasers and does not apply to commercial / project sales.