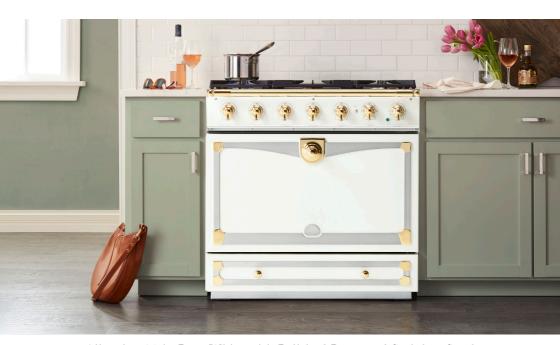

### CornuFé & Albert

The CornuFé 110 and Albertine 90 cookers offer the perfect opportunity to enter the wonderful world of La Cornue cuisine.

Albertine 90 in Pure White with Polished Brass and Stainless Steel