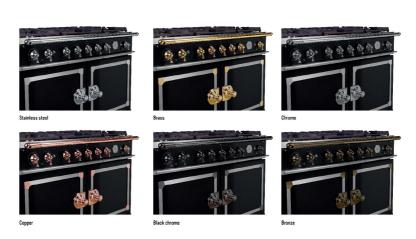

### Available in 6

Choose from 3 standard trims of Brushed Nickel, Polish

### standard colours\*

ed Brass or Polished Copper, each with Stainless Steel\*.

are Special Order