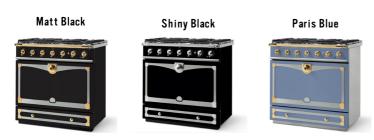

### Available in 6

Choose from 3 standard trims of Brushed Nickel, Polish

### standard colours\*

ed Brass or Polished Copper, each with Stainless Steel\*.

are Special Order

# DESIGN YOUR OWN CORNUFE: OUR FRENCH TOUCH, YOUR FINAL TOUCH

The softness of icy blue color or the modernity of carbon fibre?

Full brass or black chrome finishes?

More than 300 options are now available for you to create a unique cooker to suit your desires and your style.