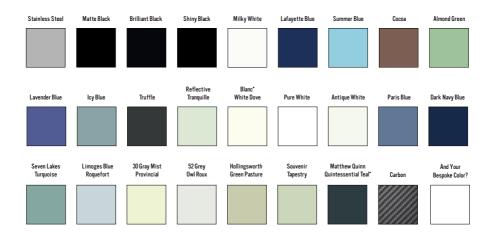

# DESIGN YOUR OWN CORNUFE: OUR FRENCH TOUCH, YOUR FINAL TOUCH

The softness of icy blue color or the modernity of carbon fibre?

Full brass or black chrome finishes?

More than 300 options are now available for you to create a unique cooker to suit your desires and your style.