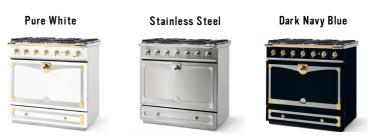

### Available in 6

Choose from 3 standard trims of Brushed Nickel, Polish

### standard colours\*

ed Brass or Polished Copper, each with Stainless Steel\*.

are Special Order