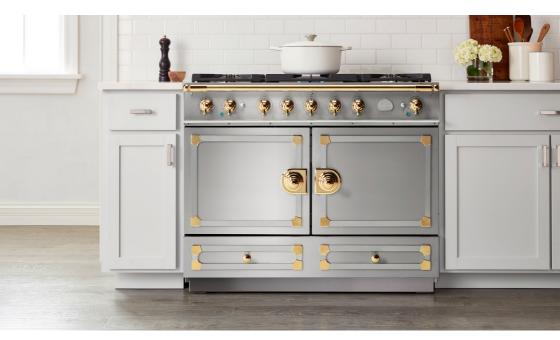

## ine Range Cookers

Marvellously combining the La Cornue tradition with technological innovation, these range cookers are, above all, the result of a passion:

The passion of culinary art.

CornuFé 110 in Stainless Steel with Polished Brass and Stainless Steel