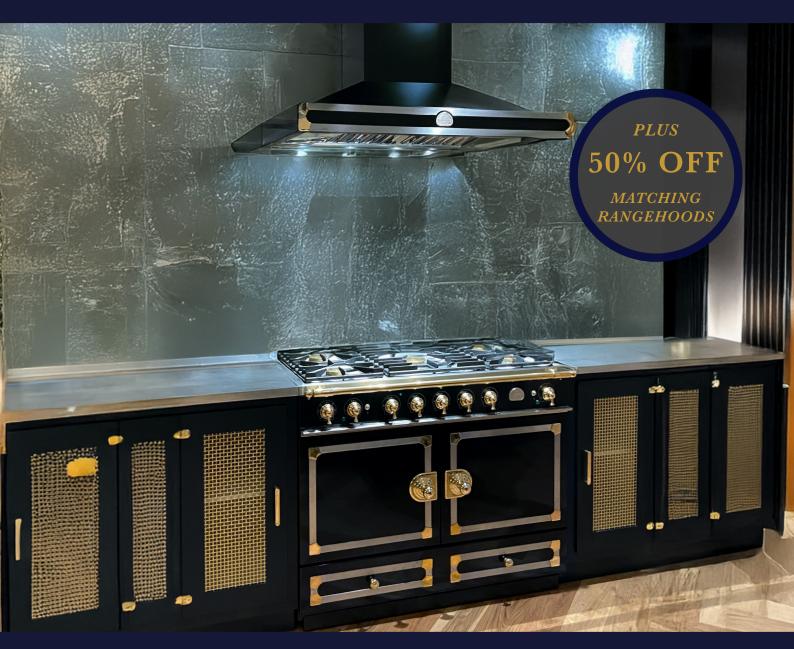

## SAVE \$5,000

DISCONTINUED DARK NAVY BLUE CORNUFÉ COOKERS

Hurry! While stock lasts.

## SAVE \$5,000 DARK NAVY BLUE 110 CORNUFÉ COOKERS

• Receive \$5,000 off the retail price of a new Dark Navy Blue La Cornue CornuFé 110 Dark Navy Blue dual fuel cooker with brushed nickel and stainless steel trim only. From **Tuesday 1st April 2025 until sold out, strictly while stocks last**.

This offer excludes all other coloured cookers.

- Plus, purchase a new eligible CornuFé 110 Dark Navy Blue rangehood with brushed nickel corners
  and stainless steel frame in conjunction with the Dark Navy Blue cooker and receive 50% off the
  rangehood retail price.
- The La Cornue sales order must be received by Andi-Co Australia Pty Ltd with a 30% minimum deposit paid as per the general terms & conditions of sale.
- To remain eligible for the discount, the balance of the total price is payable prior to dispatch or within 180 days of from the date of order (whichever is the sooner).
- The promotional offer is non-transferrable to purchases made prior to the commencement date of **Tuesday 1st April 2025**.
- No order may be cancelled or varied by the Customer except with the agreement of Andi-Co Australia Pty Ltd
- Orders cancelled due to Customer not meeting the **Terms and Conditions of sale as outlined** may incur a 15% processing fee.
- La Cornue appliance clearance display stock, trade seconds or any further special discounts are not eligible for the discount offer.