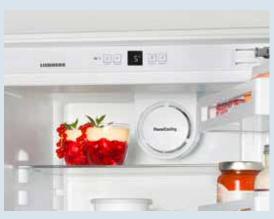

Hidden away behind custom cabinetry, Liebherr's fully integrated **SIKB 3520** is the perfect refrigerator for any kitchen. BioFresh technology keeps meat, fish, and dairy products fresh in the DrySafe compartment, while high humidity in the Fruit & Vegetable-Safe efficiently retains natural moisture in unpackaged fruits and vegetables.