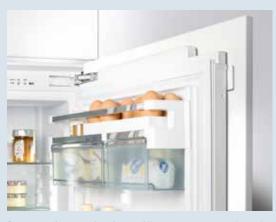

Also featured is Liebherr's SuperCool function which reduces the temperature of the refrigerator to  $+3^{\circ}$ C for 6 hours (switching back to normal operation automatically). By activating prior to grocery shopping, it will assist with cooling the new food more rapidly, thereby prolonging food preservation. SuperCool will also assist in reducing any excessive temperature rise in existing food in the refrigerator when new food is added and when the door is opened, prolonging freshness.