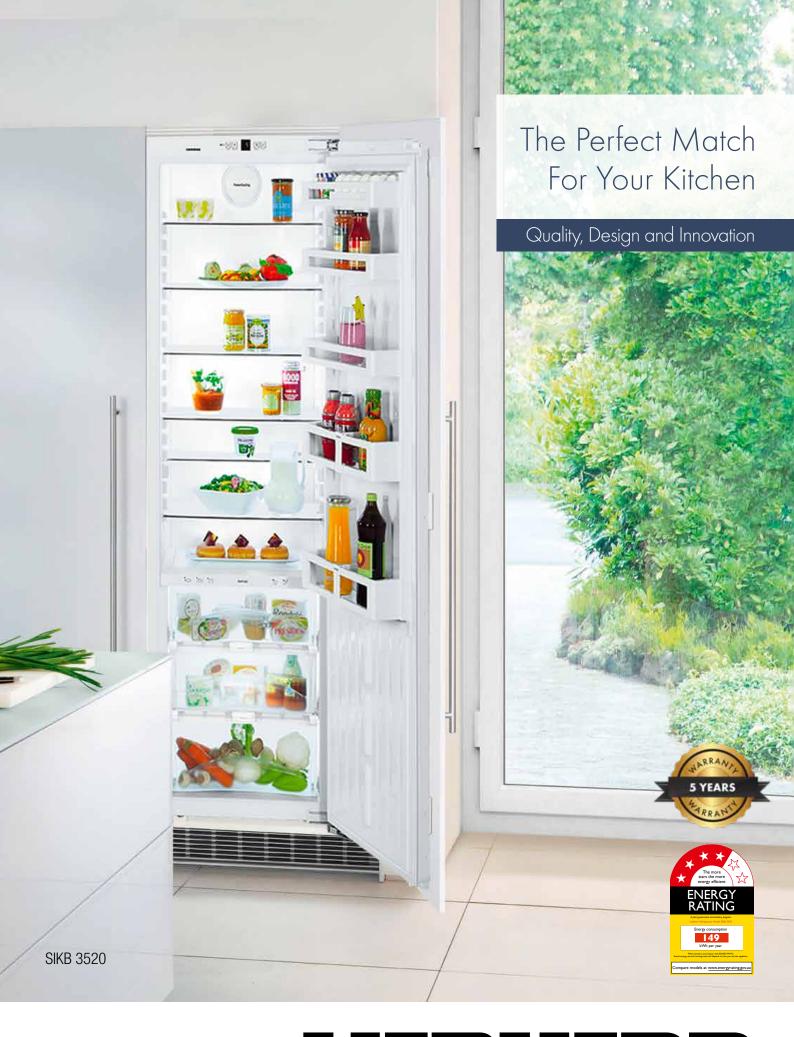

MagicEye control system: Our control panel ensures all functions are easy and convenient to use as well as guaranteeing that the settings selected remain accurate and constant.

**BioFresh:** BioFresh guarantees the perfect temperature and ideal humidity for much longer freshness. While the DrySafe is perfect for meat, fish, and dairy products, the high humidity in the Fruit & Vegetable-Safe can prevent fruit and vegetables from drying out and helps preserve stored goods for an even longer period.