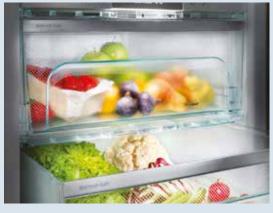

**BioFresh:** When stored at Biofresh's precisely maintained temperature of 0°C and correct humidity level, nutrients in your food are retained. Our BioFresh drawers fully extend on telescopic rails and feature a self-closing mechanism.

All its three BioFresh drawers run on telescopic rails and provide optimal storage conditions for your groceries at a temperature of just above 0°C in combination with ideal humidity. The SuperCool function allows food to be cooled quickly. And for storage of small condiments, pastes or medicines, VarioSafe makes it possible.