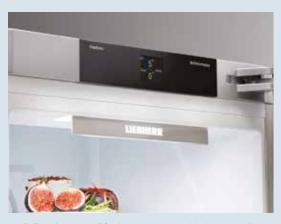

## LIEBHERR

Germany

**2.4" Touchscreen Display:** Located behind the appliance door, this high-resolution and high-contrast 2.4" touchscreen display can be read from any angle. Stored menu options are Intuitive and easy-to-operate.