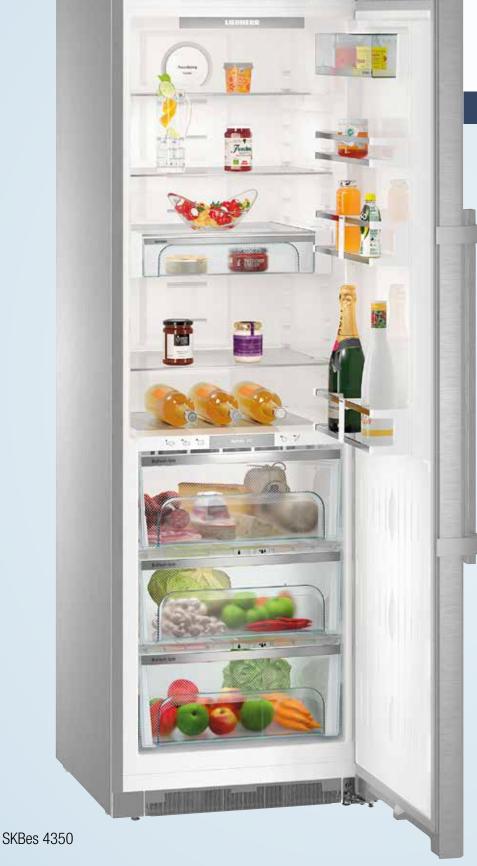

When looking for optimum fresh food storage, look no further than the **SKBes 4350** fridge with BioFresh. From our BluPerformance range, this appliance combines perfect cooling performance for long-lasting freshness, ample storage space, and a classic design.

All its three BioFresh drawers run on telescopic rails and provide optimal storage conditions for your groceries at a temperature of just above 0°C in combination with ideal humidity. The SuperCool function allows food to be cooled quickly. And for storage of small condiments, pastes or medicines, VarioSafe makes it possible.