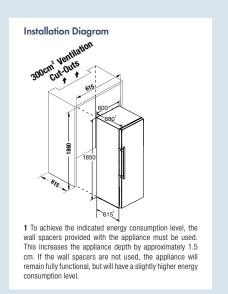

awers or                       | n telesco    | opic rails     | 3                  |                |
| SuperCool   VarioSa                       | afe          |                |                    |                |
| Integrated bottle sh                      | elf          |                |                    |                |
| Stainless steel door                      | with Sn      | nartStee       | l                  |                |
| Stainless steel walls                     | with Sr      | martStee       | el                 |                |
| Default hinge                             |              |                |                    |                |
| Voltage (V)   Rated                       | Current      | (A)            |                    |                |



Important information: For Side-by-Side installation the freezer or the appliance with freezer compartment must be installed on the left as viewed from the front to prevent possible formation of condensation.

Note: Whilst every effort is made to ensure all specifications and information in this flyer are accurate, Liebherr reserves the right to make changes without notification. Where actual appliance measurements, specifications, and ratings are crucial, we recommend that the actual appliance installation instructions that accompany each appliance be checked. Liebherr will not be liable for any loss.

**SKBes 4350** 

Made in