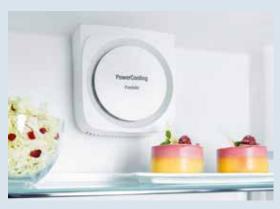

**PowerCooling:** A high-performance system that allows freshly stored items to be chilled rapidly while maintaining an even temperature throughout the interior. In this energy-efficient BluPerformance range, the fan switches off when the appliance door is opened, saving valuable energy.