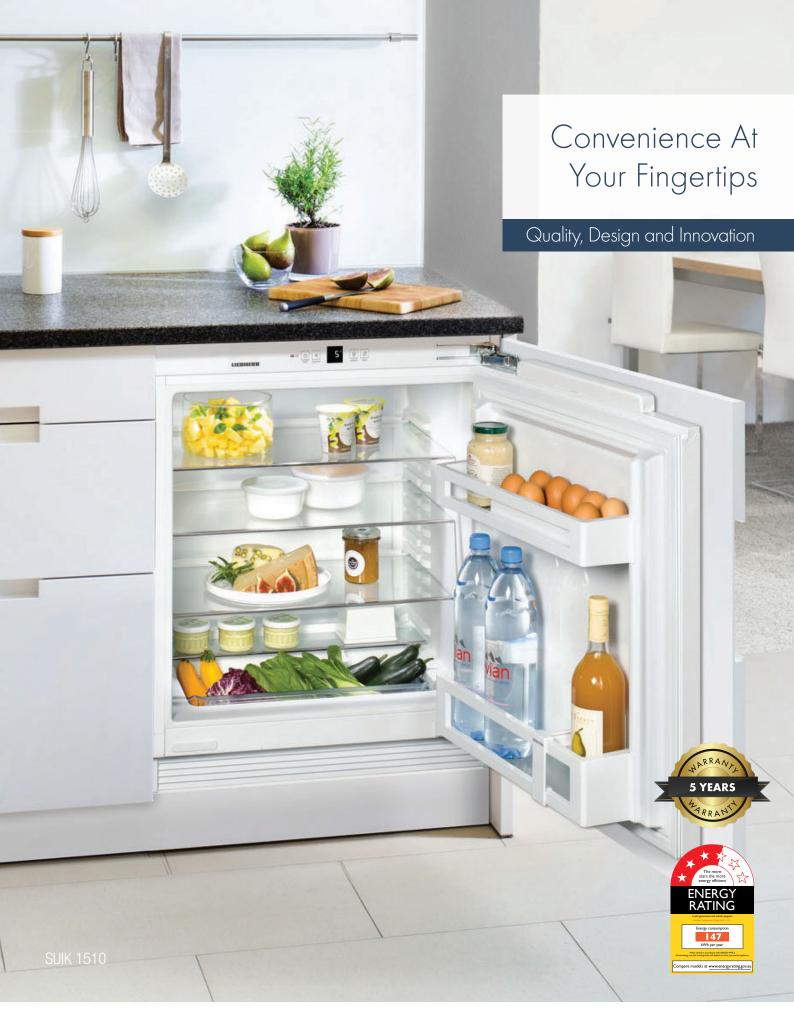

The **SUIK 1510** undercounter fridge is suitable for Sideby-Side installation in conjunction with Liebherr's **SUIG 1514** undercounter freezer for integrated use.

Note: Whilst every effort is made to ensure all specifications and information in this flyer are accurate, Liebherr reserves the right to make changes without notification. Where actual appliance measurements, specifications, and ratings are crucial, we recommend that the actual appliance installation instructions that accompany each appliance be checked. Liebherr will not be liable for any loss.