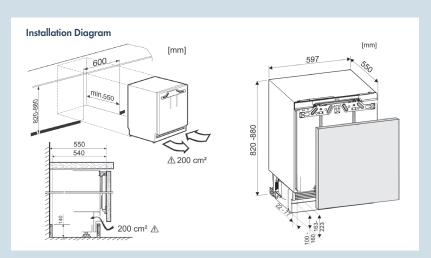

The **SUIK 1510** undercounter fridge is suitable for Sideby-Side installation in conjunction with Liebherr's **SUIG 1514** undercounter freezer for integrated use.

Note: Whilst every effort is made to ensure all specifications and information in this flyer are accurate, Liebherr reserves the right to make changes without notification. Where actual appliance measurements, specifications, and ratings are crucial, we recommend that the actual appliance installation instructions that accompany each appliance be checked. Liebherr will not be liable for any loss.