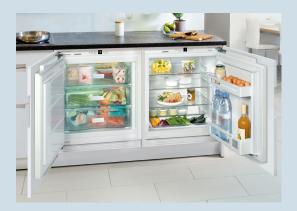

The **SUIK 1510** undercounter fridge is suitable for Sideby-Side installation in conjunction with Liebherr's **SUIG 1514** undercounter freezer for integrated use.

Note: Whilst every effort is made to ensure all specifications and information in this flyer are accurate, Liebherr reserves the right to make changes without notification. Where actual appliance measurements, specifications, and ratings are crucial, we recommend that the actual appliance installation instructions that accompany each appliance be checked. Liebherr will not be liable for any loss.