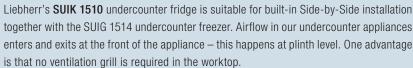

The **SUIK 1510** undercounter fridge is suitable for Sideby-Side installation in conjunction with Liebherr's **SUIG 1514** undercounter freezer for integrated use.

Note: Whilst every effort is made to ensure all specifications and information in this flyer are accurate, Liebherr reserves the right to make changes without notification. Where actual appliance measurements, specifications, and ratings are crucial, we recommend that the actual appliance installation instructions that accompany each appliance be checked. Liebherr will not be liable for any loss.