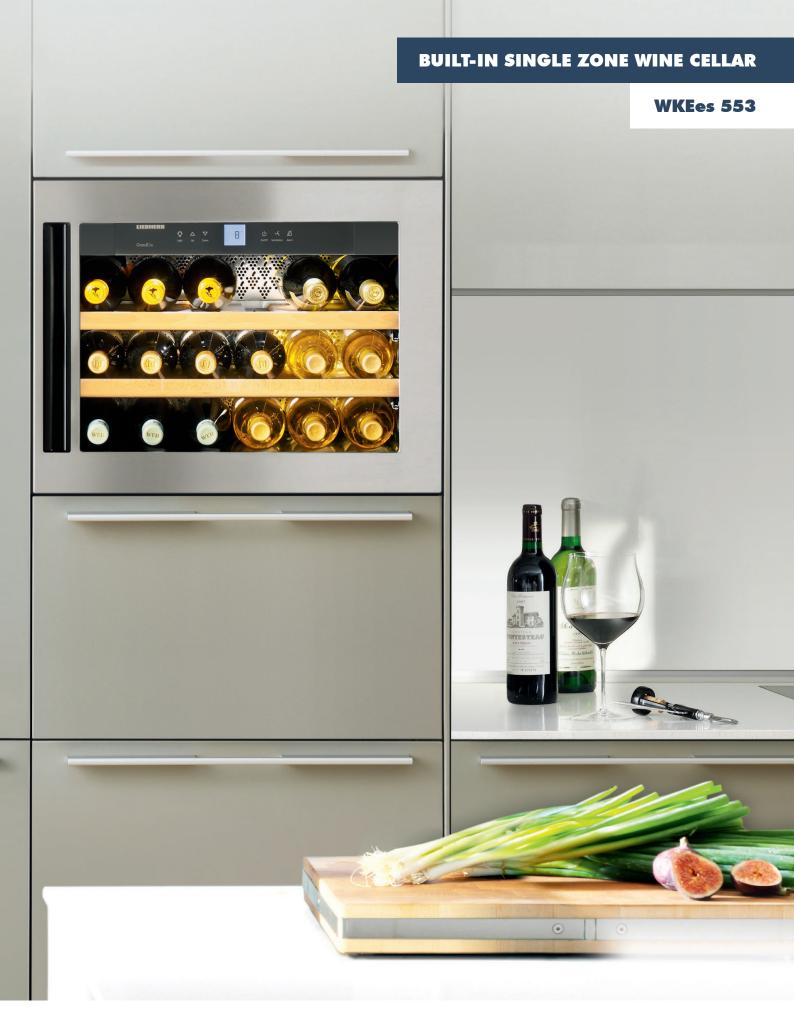

## **BUILT-IN SINGLE ZONE WINE CELLAR WKEes 553**

Whilst every effort is made to ensure all specifications and information in this flyer are correct at time of printing, Andi-Co Australia Pty, Ltd. reserve the right to make changes without notification. Where actual appliance measurements, specifications and ratings are crucial, we recommend that the actual appliance installation instructions that accompany each appliance be checked. Andi-Co Australia will not be liable for any loss.

Built-in

| Model                                          | WKEes 553       |
|------------------------------------------------|-----------------|
| Type I Category                                | BI I GrandCru   |
| Finish                                         | Stainless Steel |
| °Energy consumption (kWh/yr) I 24hr            | °130   0.356    |
| △Bottle capacity (750ml Bordeaux)              | 18              |
| Safety glass door                              | •               |
| MagicEye control system I Display              | SoftTouch I LCD |
| Digital temperature display                    | Internal        |
| Tinted glazed door                             | Double          |
| Temperature zones                              | 1               |
| Temperature range (°C) Min I Max °C            | 5120            |
| Suitable for ambient temperature MinIMax°C     | 18   43         |
| Interior light                                 | Dimmable LED    |
| Hand crafted beech wood shelves                | 2               |
| Shelves mounted on telescopic rails            | •               |
| Base shelves                                   | 1               |
| Recirculated air cooling                       | •               |
| Fresh air supply via activated charcoal filter | 1               |
| Child proof lock (control panel)               | •               |
| Reversible door hinges                         | •               |
| Compressors                                    | 1               |
| Door open warning signal                       | •               |
| Temperature alarm                              | •               |
| Malfunction warning signal                     | •               |
| Ventilation switch                             | •               |
| Automatic defrosting                           | •               |