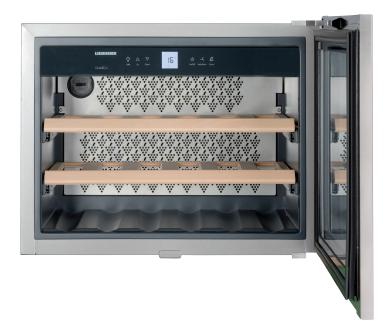

Built-in

| Model                                          | WKEes 553       |
|------------------------------------------------|-----------------|
| Type I Category                                | BI I GrandCru   |
| Finish                                         | Stainless Steel |
| °Energy consumption (kWh/yr) I 24hr            | °130   0.356    |
| △Bottle capacity (750ml Bordeaux)              | 18              |
| Safety glass door                              | •               |
| MagicEye control system I Display              | SoftTouch I LCD |
| Digital temperature display                    | Internal        |
| Tinted glazed door                             | Double          |
| Temperature zones                              | 1               |
| Temperature range (°C) Min I Max °C            | 5120            |
| Suitable for ambient temperature MinIMax°C     | 18   43         |
| Interior light                                 | Dimmable LED    |
| Hand crafted beech wood shelves                | 2               |
| Shelves mounted on telescopic rails            | •               |
| Base shelves                                   | 1               |
| Recirculated air cooling                       | •               |
| Fresh air supply via activated charcoal filter | 1               |
| Child proof lock (control panel)               | •               |
| Reversible door hinges                         | •               |
| Compressors                                    | 1               |
| Door open warning signal                       | •               |
| Temperature alarm                              | •               |
| Malfunction warning signal                     | •               |
| Ventilation switch                             | •               |
| Automatic defrosting                           | •               |