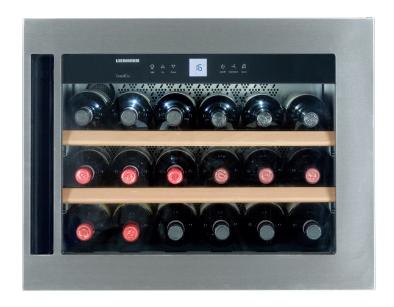

Built-in

| Model                                          | WKEes 553       |
|------------------------------------------------|-----------------|
| Type I Category                                | BI I GrandCru   |
| Finish                                         | Stainless Steel |
| °Energy consumption (kWh/yr) I 24hr            | °130   0.356    |
| △Bottle capacity (750ml Bordeaux)              | 18              |
| Safety glass door                              | •               |
| MagicEye control system I Display              | SoftTouch I LCD |
| Digital temperature display                    | Internal        |
| Tinted glazed door                             | Double          |
| Temperature zones                              | 1               |
| Temperature range (°C) Min I Max °C            | 5120            |
| Suitable for ambient temperature MinIMax°C     | 18   43         |
| Interior light                                 | Dimmable LED    |
| Hand crafted beech wood shelves                | 2               |
| Shelves mounted on telescopic rails            | •               |
| Base shelves                                   | 1               |
| Recirculated air cooling                       | •               |
| Fresh air supply via activated charcoal filter | 1               |
| Child proof lock (control panel)               | •               |
| Reversible door hinges                         | •               |
| Compressors                                    | 1               |
| Door open warning signal                       | •               |
| Temperature alarm                              | •               |
| Malfunction warning signal                     | •               |
| Ventilation switch                             | •               |
| Automatic defrosting                           | •               |