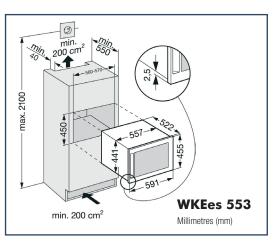

## **Technical Information**

| Default hinge                       | Right         |
|-------------------------------------|---------------|
| Gross weight (kg) I Net weight (kg) | 32   30       |
| Height (mm)                         | 450           |
| Width (mm)                          | 560           |
| Depth (mm)                          | 550           |
| Voltage (V) I Rated Current (A)     | 220-240   0.5 |
| Made In                             | Austria       |