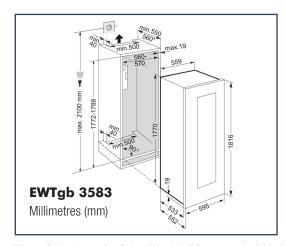

EWTgb 3583

-----

Wine 3 Year Warranty

| ModelEWTgb 3Type I CategoryBI I VinidaFinishBlack°Energy consumption (kWh/yr) I 24hr162 I 0.4*Bottle capacity (750ml Bordeaux)83Safety glass door•MagicEye control system I DisplaySoftTouchDigital temperature displayInternalTinted glazed door2Temperature zones2Temperature range (°C) Min I Max °C5 I 20Suitable for ambient temperature Min I Max °C10 I 32 |         |
|-------------------------------------------------------------------------------------------------------------------------------------------------------------------------------------------------------------------------------------------------------------------------------------------------------------------------------------------------------------------|---------|
| FinishBlack°Energy consumption (kWh/yr) I 24hr162 I 0.4^Bottle capacity (750ml Bordeaux)83Safety glass door•MagicEye control system I DisplaySoftTouchDigital temperature displayInternalTinted glazed doorDoubleTemperature zones2Temperature range (°C) Min I Max °C5 I 20                                                                                      |         |
| °Energy consumption (kWh/yr)   24hr   162   0.4     *Bottle capacity (750ml Bordeaux)   83     Safety glass door   •     MagicEye control system   Display   SoftTouch     Digital temperature display   Internal     Tinted glazed door   Double     Temperature zones   2     Temperature range (°C) Min   Max °C   5   20                                      | or      |
| *Bottle capacity (750ml Bordeaux)   83     Safety glass door   •     MagicEye control system I Display   SoftTouch     Digital temperature display   Internal     Tinted glazed door   Double     Temperature zones   2     Temperature range (°C) Min I Max °C   5 I 20                                                                                          |         |
| Safety glass door   •     MagicEye control system I Display   SoftTouch     Digital temperature display   Internal     Tinted glazed door   Double     Temperature zones   2     Temperature range (°C) Min I Max °C   5 I 20                                                                                                                                     | 42      |
| MagicEye control system   Display   SoftTouch     Digital temperature display   Internal     Tinted glazed door   Double     Temperature zones   2     Temperature range (°C) Min   Max °C   5   20                                                                                                                                                               |         |
| Digital temperature display Internal   Tinted glazed door Double   Temperature zones 2   Temperature range (°C) Min I Max °C 5 I 20                                                                                                                                                                                                                               |         |
| Tinted glazed doorDoubleTemperature zones2Temperature range (°C) Min I Max °C5 I 20                                                                                                                                                                                                                                                                               | n I LCD |
| Temperature zones 2   Temperature range (°C) Min I Max °C 5 I 20                                                                                                                                                                                                                                                                                                  |         |
| Temperature range (°C) Min I Max °C 5 I 20                                                                                                                                                                                                                                                                                                                        |         |
|                                                                                                                                                                                                                                                                                                                                                                   |         |
| Suitable for ambient temperature Min   Max °C 10   32                                                                                                                                                                                                                                                                                                             |         |
|                                                                                                                                                                                                                                                                                                                                                                   |         |
| Interior light Dimmable                                                                                                                                                                                                                                                                                                                                           | e LED   |
| Hand crafted beech wood shelves 9                                                                                                                                                                                                                                                                                                                                 |         |
| Shelves mounted on telescopic rails 8                                                                                                                                                                                                                                                                                                                             |         |
| Presentation shelf •                                                                                                                                                                                                                                                                                                                                              |         |
| Base shelves 2                                                                                                                                                                                                                                                                                                                                                    |         |
| Recirculated air cooling •                                                                                                                                                                                                                                                                                                                                        |         |
| Fresh air supply via activated charcoal filter 1                                                                                                                                                                                                                                                                                                                  |         |
| Child proof lock (control panel) •                                                                                                                                                                                                                                                                                                                                |         |
| TipOpen with SoftSystem •                                                                                                                                                                                                                                                                                                                                         |         |
| SoftSystem hinge - assists door closure •                                                                                                                                                                                                                                                                                                                         |         |
| Reversible door hinges •                                                                                                                                                                                                                                                                                                                                          |         |
| Key lock N/A                                                                                                                                                                                                                                                                                                                                                      |         |
| Label holders •                                                                                                                                                                                                                                                                                                                                                   |         |
| Compressors 1                                                                                                                                                                                                                                                                                                                                                     |         |
| Door open warning signal •                                                                                                                                                                                                                                                                                                                                        |         |
| Temperature alarm •                                                                                                                                                                                                                                                                                                                                               |         |
| Malfunction warning signal •                                                                                                                                                                                                                                                                                                                                      |         |
| Ventilation switch •                                                                                                                                                                                                                                                                                                                                              |         |
| Adjustable height •                                                                                                                                                                                                                                                                                                                                               |         |
| Automatic defrosting •                                                                                                                                                                                                                                                                                                                                            |         |
| Technical Information                                                                                                                                                                                                                                                                                                                                             |         |
| Default hinge Right                                                                                                                                                                                                                                                                                                                                               |         |
| Gross weight (kg)   Net weight (kg) 101   89                                                                                                                                                                                                                                                                                                                      |         |
| Voltage (V)   Rated current (A) 220 - 24                                                                                                                                                                                                                                                                                                                          |         |

KEY: BI = Built-In, ° = Measurements taken at +25°C ambient and +12°C interior temperature tested by Liebherr Germany (not to Australian standards),  $^{\Delta}$  = Based on Bordeaux 750ml bottle - capacity may vary depending on bottle shape and size. Door hinging either right or left hand must be nominated for this model.