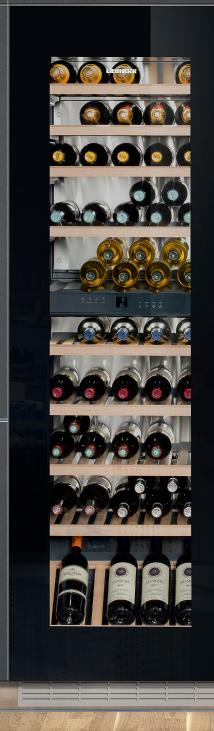

Wine 3 Year Warranty

| ModelEWTgb 3Type I CategoryBI I VinidaFinishBlack°Energy consumption (kWh/yr) I 24hr162 I 0.4*Bottle capacity (750ml Bordeaux)83Safety glass door•MagicEye control system I DisplaySoftTouchDigital temperature displayInternalTinted glazed door2Temperature zones2Temperature range (°C) Min I Max °C5 I 20Suitable for ambient temperature Min I Max °C10 I 32 |         |
|-------------------------------------------------------------------------------------------------------------------------------------------------------------------------------------------------------------------------------------------------------------------------------------------------------------------------------------------------------------------|---------|
| FinishBlack°Energy consumption (kWh/yr) I 24hr162 I 0.4^Bottle capacity (750ml Bordeaux)83Safety glass door•MagicEye control system I DisplaySoftTouchDigital temperature displayInternalTinted glazed doorDoubleTemperature zones2Temperature range (°C) Min I Max °C5 I 20                                                                                      |         |
| °Energy consumption (kWh/yr)   24hr   162   0.4     *Bottle capacity (750ml Bordeaux)   83     Safety glass door   •     MagicEye control system   Display   SoftTouch     Digital temperature display   Internal     Tinted glazed door   Double     Temperature zones   2     Temperature range (°C) Min   Max °C   5   20                                      | or      |
| *Bottle capacity (750ml Bordeaux)   83     Safety glass door   •     MagicEye control system I Display   SoftTouch     Digital temperature display   Internal     Tinted glazed door   Double     Temperature zones   2     Temperature range (°C) Min I Max °C   5 I 20                                                                                          |         |
| Safety glass door   •     MagicEye control system I Display   SoftTouch     Digital temperature display   Internal     Tinted glazed door   Double     Temperature zones   2     Temperature range (°C) Min I Max °C   5 I 20                                                                                                                                     | 42      |
| MagicEye control system   Display   SoftTouch     Digital temperature display   Internal     Tinted glazed door   Double     Temperature zones   2     Temperature range (°C) Min   Max °C   5   20                                                                                                                                                               |         |
| Digital temperature display Internal   Tinted glazed door Double   Temperature zones 2   Temperature range (°C) Min I Max °C 5 I 20                                                                                                                                                                                                                               |         |
| Tinted glazed doorDoubleTemperature zones2Temperature range (°C) Min I Max °C5 I 20                                                                                                                                                                                                                                                                               | n I LCD |
| Temperature zones 2   Temperature range (°C) Min I Max °C 5 I 20                                                                                                                                                                                                                                                                                                  |         |
| Temperature range (°C) Min I Max °C 5 I 20                                                                                                                                                                                                                                                                                                                        |         |
|                                                                                                                                                                                                                                                                                                                                                                   |         |
| Suitable for ambient temperature Min   Max °C 10   32                                                                                                                                                                                                                                                                                                             |         |
|                                                                                                                                                                                                                                                                                                                                                                   |         |
| Interior light Dimmable                                                                                                                                                                                                                                                                                                                                           | e LED   |
| Hand crafted beech wood shelves 9                                                                                                                                                                                                                                                                                                                                 |         |
| Shelves mounted on telescopic rails 8                                                                                                                                                                                                                                                                                                                             |         |
| Presentation shelf •                                                                                                                                                                                                                                                                                                                                              |         |
| Base shelves 2                                                                                                                                                                                                                                                                                                                                                    |         |
| Recirculated air cooling •                                                                                                                                                                                                                                                                                                                                        |         |
| Fresh air supply via activated charcoal filter 1                                                                                                                                                                                                                                                                                                                  |         |
| Child proof lock (control panel) •                                                                                                                                                                                                                                                                                                                                |         |
| TipOpen with SoftSystem •                                                                                                                                                                                                                                                                                                                                         |         |
| SoftSystem hinge - assists door closure •                                                                                                                                                                                                                                                                                                                         |         |
| Reversible door hinges •                                                                                                                                                                                                                                                                                                                                          |         |
| Key lock N/A                                                                                                                                                                                                                                                                                                                                                      |         |
| Label holders •                                                                                                                                                                                                                                                                                                                                                   |         |
| Compressors 1                                                                                                                                                                                                                                                                                                                                                     |         |
| Door open warning signal •                                                                                                                                                                                                                                                                                                                                        |         |
| Temperature alarm •                                                                                                                                                                                                                                                                                                                                               |         |
| Malfunction warning signal •                                                                                                                                                                                                                                                                                                                                      |         |
| Ventilation switch •                                                                                                                                                                                                                                                                                                                                              |         |
| Adjustable height •                                                                                                                                                                                                                                                                                                                                               |         |
| Automatic defrosting •                                                                                                                                                                                                                                                                                                                                            |         |
| Technical Information                                                                                                                                                                                                                                                                                                                                             |         |
| Default hinge Right                                                                                                                                                                                                                                                                                                                                               |         |
| Gross weight (kg)   Net weight (kg) 101   89                                                                                                                                                                                                                                                                                                                      |         |
| Voltage (V)   Rated current (A) 220 - 24                                                                                                                                                                                                                                                                                                                          |         |

KEY: BI = Built-In, ° = Measurements taken at +25°C ambient and +12°C interior temperature tested by Liebherr Germany (not to Australian standards),  $^{\Delta}$  = Based on Bordeaux 750ml bottle - capacity may vary depending on bottle shape and size. Door hinging either right or left hand must be nominated for this model.