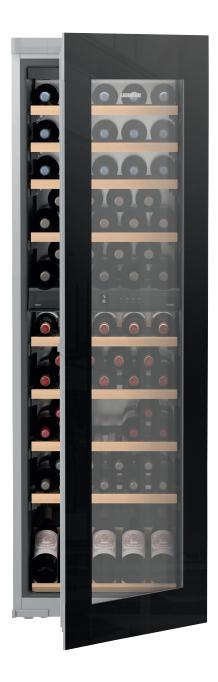

Wine 3 Year Warranty

| ModelEWTgb 3Type I CategoryBI I VinidaFinishBlack°Energy consumption (kWh/yr) I 24hr162 I 0.4*Bottle capacity (750ml Bordeaux)83Safety glass door•MagicEye control system I DisplaySoftTouchDigital temperature displayInternalTinted glazed door2Temperature zones2Temperature range (°C) Min I Max °C5 I 20Suitable for ambient temperature Min I Max °C10 I 32 |         |
|-------------------------------------------------------------------------------------------------------------------------------------------------------------------------------------------------------------------------------------------------------------------------------------------------------------------------------------------------------------------|---------|
| FinishBlack°Energy consumption (kWh/yr) I 24hr162 I 0.4^Bottle capacity (750ml Bordeaux)83Safety glass door•MagicEye control system I DisplaySoftTouchDigital temperature displayInternalTinted glazed doorDoubleTemperature zones2Temperature range (°C) Min I Max °C5 I 20                                                                                      |         |
| °Energy consumption (kWh/yr)   24hr   162   0.4     *Bottle capacity (750ml Bordeaux)   83     Safety glass door   •     MagicEye control system   Display   SoftTouch     Digital temperature display   Internal     Tinted glazed door   Double     Temperature zones   2     Temperature range (°C) Min   Max °C   5   20                                      | or      |
| *Bottle capacity (750ml Bordeaux)   83     Safety glass door   •     MagicEye control system I Display   SoftTouch     Digital temperature display   Internal     Tinted glazed door   Double     Temperature zones   2     Temperature range (°C) Min I Max °C   5 I 20                                                                                          |         |
| Safety glass door   •     MagicEye control system I Display   SoftTouch     Digital temperature display   Internal     Tinted glazed door   Double     Temperature zones   2     Temperature range (°C) Min I Max °C   5 I 20                                                                                                                                     | 42      |
| MagicEye control system   Display   SoftTouch     Digital temperature display   Internal     Tinted glazed door   Double     Temperature zones   2     Temperature range (°C) Min   Max °C   5   20                                                                                                                                                               |         |
| Digital temperature display Internal   Tinted glazed door Double   Temperature zones 2   Temperature range (°C) Min I Max °C 5 I 20                                                                                                                                                                                                                               |         |
| Tinted glazed doorDoubleTemperature zones2Temperature range (°C) Min I Max °C5 I 20                                                                                                                                                                                                                                                                               | n I LCD |
| Temperature zones 2   Temperature range (°C) Min I Max °C 5 I 20                                                                                                                                                                                                                                                                                                  |         |
| Temperature range (°C) Min I Max °C 5 I 20                                                                                                                                                                                                                                                                                                                        |         |
|                                                                                                                                                                                                                                                                                                                                                                   |         |
| Suitable for ambient temperature Min   Max °C 10   32                                                                                                                                                                                                                                                                                                             |         |
|                                                                                                                                                                                                                                                                                                                                                                   |         |
| Interior light Dimmable                                                                                                                                                                                                                                                                                                                                           | e LED   |
| Hand crafted beech wood shelves 9                                                                                                                                                                                                                                                                                                                                 |         |
| Shelves mounted on telescopic rails 8                                                                                                                                                                                                                                                                                                                             |         |
| Presentation shelf •                                                                                                                                                                                                                                                                                                                                              |         |
| Base shelves 2                                                                                                                                                                                                                                                                                                                                                    |         |
| Recirculated air cooling •                                                                                                                                                                                                                                                                                                                                        |         |
| Fresh air supply via activated charcoal filter 1                                                                                                                                                                                                                                                                                                                  |         |
| Child proof lock (control panel) •                                                                                                                                                                                                                                                                                                                                |         |
| TipOpen with SoftSystem •                                                                                                                                                                                                                                                                                                                                         |         |
| SoftSystem hinge - assists door closure •                                                                                                                                                                                                                                                                                                                         |         |
| Reversible door hinges •                                                                                                                                                                                                                                                                                                                                          |         |
| Key lock N/A                                                                                                                                                                                                                                                                                                                                                      |         |
| Label holders •                                                                                                                                                                                                                                                                                                                                                   |         |
| Compressors 1                                                                                                                                                                                                                                                                                                                                                     |         |
| Door open warning signal •                                                                                                                                                                                                                                                                                                                                        |         |
| Temperature alarm •                                                                                                                                                                                                                                                                                                                                               |         |
| Malfunction warning signal •                                                                                                                                                                                                                                                                                                                                      |         |
| Ventilation switch •                                                                                                                                                                                                                                                                                                                                              |         |
| Adjustable height •                                                                                                                                                                                                                                                                                                                                               |         |
| Automatic defrosting •                                                                                                                                                                                                                                                                                                                                            |         |
| Technical Information                                                                                                                                                                                                                                                                                                                                             |         |
| Default hinge Right                                                                                                                                                                                                                                                                                                                                               |         |
| Gross weight (kg)   Net weight (kg) 101   89                                                                                                                                                                                                                                                                                                                      |         |
| Voltage (V)   Rated current (A) 220 - 24                                                                                                                                                                                                                                                                                                                          |         |

KEY: BI = Built-In, ° = Measurements taken at +25°C ambient and +12°C interior temperature tested by Liebherr Germany (not to Australian standards),  $^{\Delta}$  = Based on Bordeaux 750ml bottle - capacity may vary depending on bottle shape and size. Door hinging either right or left hand must be nominated for this model.