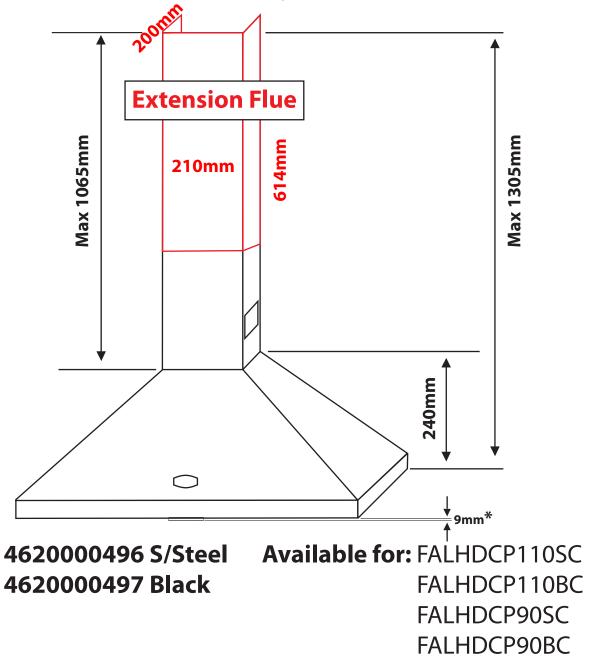

## **Dimensions of Canopy with Extension Flue**

## Please note:

The extension flue piece (H: 614mm x W: 210mm x D: 200mm) **replaces** the standard upper flue piece supplied with the canopy. When the standard upper flue is installed the maximum flue height is 770mm. With the extension flue in place the maximum height increases by 295mm. Therefore overall canopy height dimensions (including both hood and flue) are extended from 1010mm maximum to 1305mm maximum.